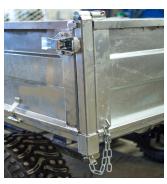

Fixed front stem with raised grid to protect against load movement, extruded flaps for strength, easily detachable fold-down side flaps, hanging tailgate with the option of restricting flap opening with a chain for spreading gravel etc.

The tailgate can easily be detached, as can the rear corner posts, giving a clear floor if required. Strong all-round trailer locks hold the flaps in place, metal-covered floor makes the trailer robust and suitable for tough driving, tipping with the aid of the ATV's rear winch.