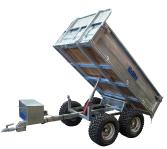

Fixed front stem with raised grid to protect against load movement, extruded flaps for strength, easily detachable fold-down side flaps, hanging tailgate with the option of restricting flap opening with a chain for spreading gravel etc.

The tailgate can easily be detached, as can the rear corner posts, giving a clear floor if required. Strong all-round trailer locks hold the flaps in place, metal-covered floor makes the trailer robust and suitable for tough driving, tipping with the aid of the ATV's rear winch.

Rotatable 50 mm ball coupling for your safety, 1500 kg loading capacity for tough jobs and a value-for-money price - a workhorse from Kellfri.

Extension sides available as accessories.

Requires some customer assembly.