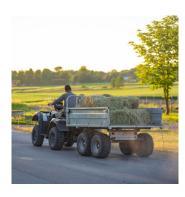

## Tipping trailer for quads/ATVs with powerful bogie and 1.5 tonne load capacity

Strong galvanised construction, generous dimensions and bogie with sturdy cross-country wheels make this trailer the unbeatable workhorse in our range.

The tailgate can easily be detached, as can the rear corner posts, giving a clear floor if required. Strong all-round trailer locks hold the flaps in place, metal-covered floor makes the trailer robust and suitable for tough driving, tipping with the aid of the ATV's rear winch.