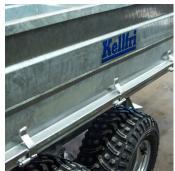

The tailgate can easily be detached, as can the rear corner posts, giving a clear floor if required. Strong all-round trailer locks hold the flaps in place, metal-covered floor makes the trailer robust and suitable for tough driving, tipping with the aid of the ATV's rear winch.

## **TECHNICAL DATA**

Width 1330 mm Floor length 2010 mm Headboard 300 mm Wheels 22 x 11-10 **Ground clearance** 290 mm Max. tipping angle 55° Max. load 1500 kg **Total length** 3040 mm Weight 310 kg